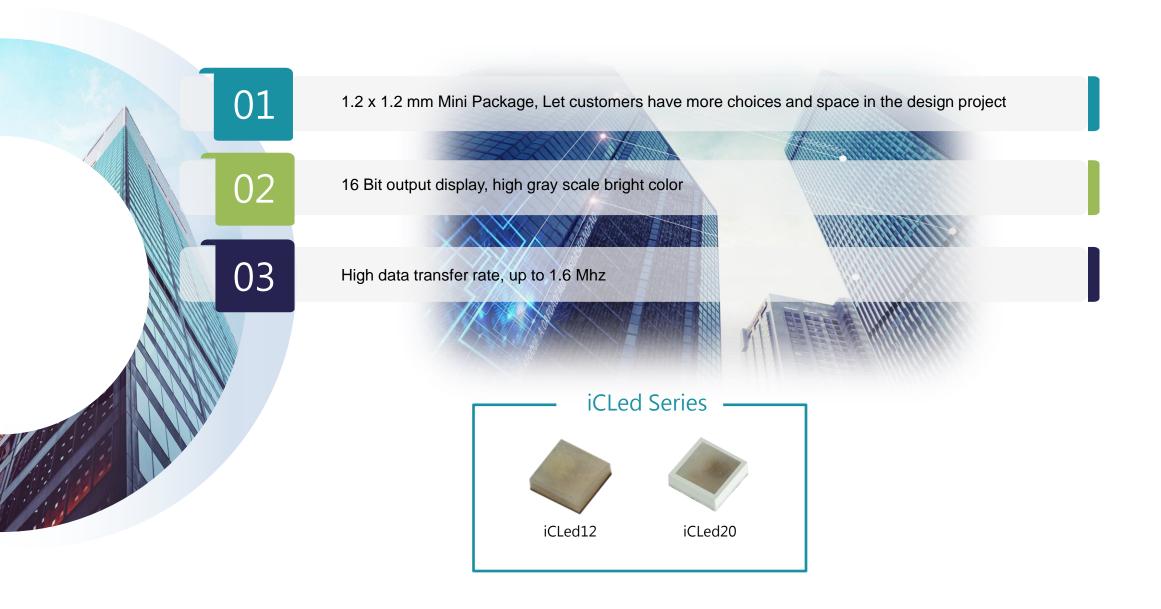

#### iCLed Tech

- Noise cancellation tech
- Matrix lamp tech
- Simplified design

#### **Concept of Transparent Display**

Brightek's iCLed offers to LED transparent display design. It makes the module to be extreme thin to 1~3mm. It has high transparent rate and can be attached on window or metal surface. It won't impact the aesthetic, also brings futuristic and higher transparency.

Display application product (iCLed)