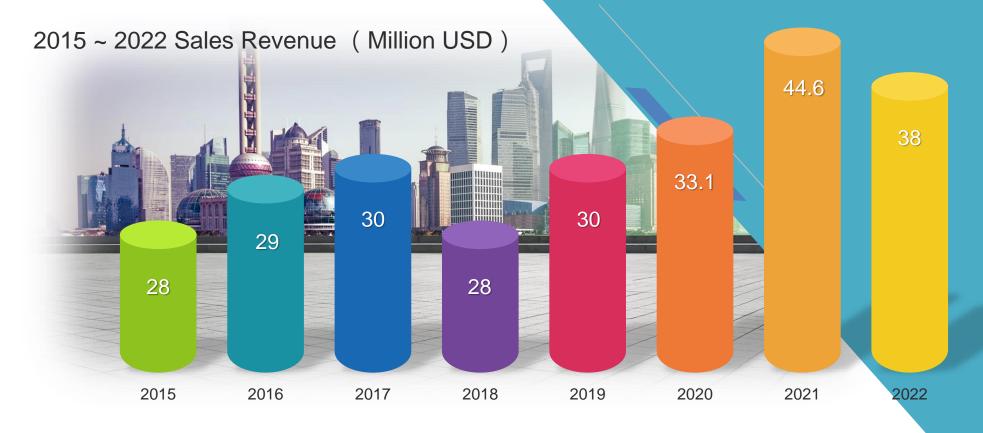

2022

Brightek is listed on Taiwan Stock Exchange.

Brightek's professional team covers Europe, America, Latin America, Asia Pacific, Middle East and other regions, providing the most complete products and service.