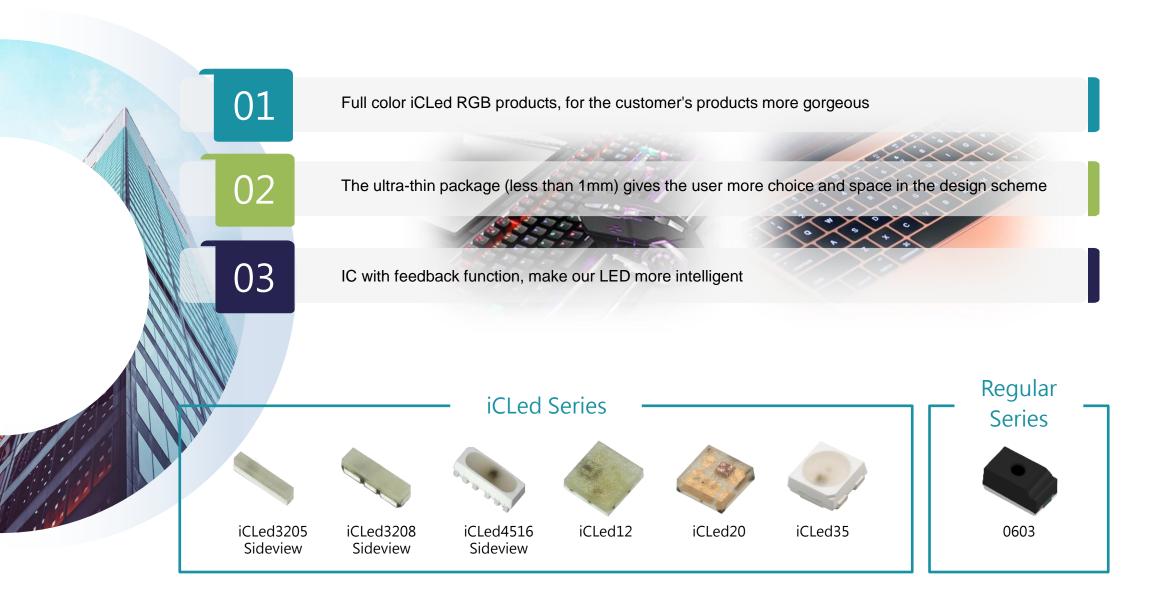

#### iCLed Tech

- Noise cancellation tech
- Matrix lamp tech
- Simplified design

#### **Concept of Transparent Display**

Brightek's iCLed offers to LED transparent display design. It makes the module to be extreme thin to 1~3mm. It has high transparent rate and can be attached on window or metal surface. It won't impact the aesthetic, also brings futuristic and higher transparency.