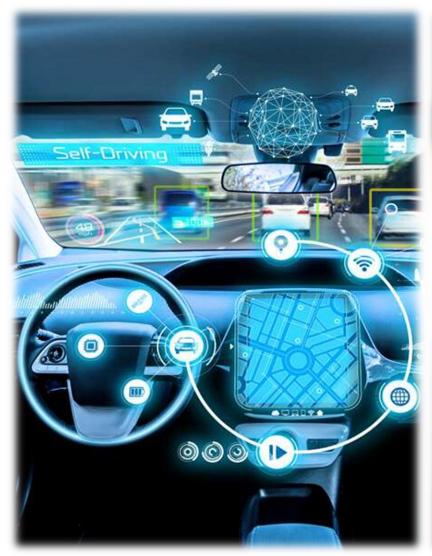

Application

- Smart Home
- Smart Cockpit
- Wearable Device
- Security Monitoring
- Face Recognition

- Interior Series
- Exterior Series
- Automobile Ambient Lighting
  - Customized Modules
  - Smart Cockpit

## **Modules Design for Functional Driven Market**

- ① Automotive Lighting
- ② Smart Cabin System
- ③ Interactive Control
- 4 Robotic Sensor
- (5) Computer Sensing

People
Detection
&
Power Saving

Security & Event Monitor