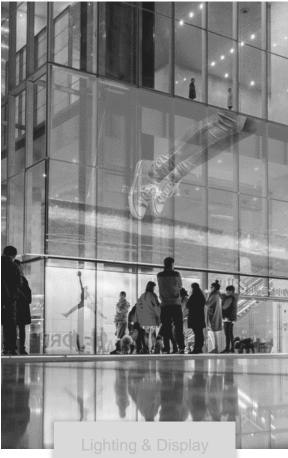

Lighting • S

Smart Lighting

Transparent Display

Display . Scenarios Display

#### **Concept of Transparent Display**

Brightek's iCLed offers to LED transparent display design. It makes the module to be extreme thin to 1~3mm. It has high transparent rate and can be attached on window or metal surface. It won't impact the aesthetic, also brings futuristic and higher transparency.