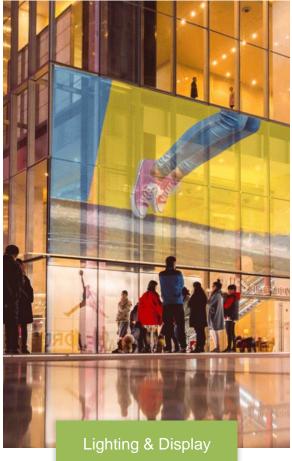

Lighting • S

Smart Lighting

Transparent Display

Display . Scenarios Display

#### **Concept of Transparent Display**

Brightek's iCLed offers to LED transparent display design. It makes the module to be extreme thin to 1~3mm. It has high transparent rate and can be attached on window or metal surface. It won't impact the aesthetic, also brings futuristic and higher transparency.