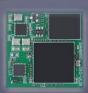

## System Engineering

Sensing integration Smart Lighting control Display and 3D depth Control Unit

- NXP
- STM
- Microchip

**HUD** Backlight Module

Packaging engineering

Sub-system, sensor fusion (Proximity, ToF sensor, iCled)