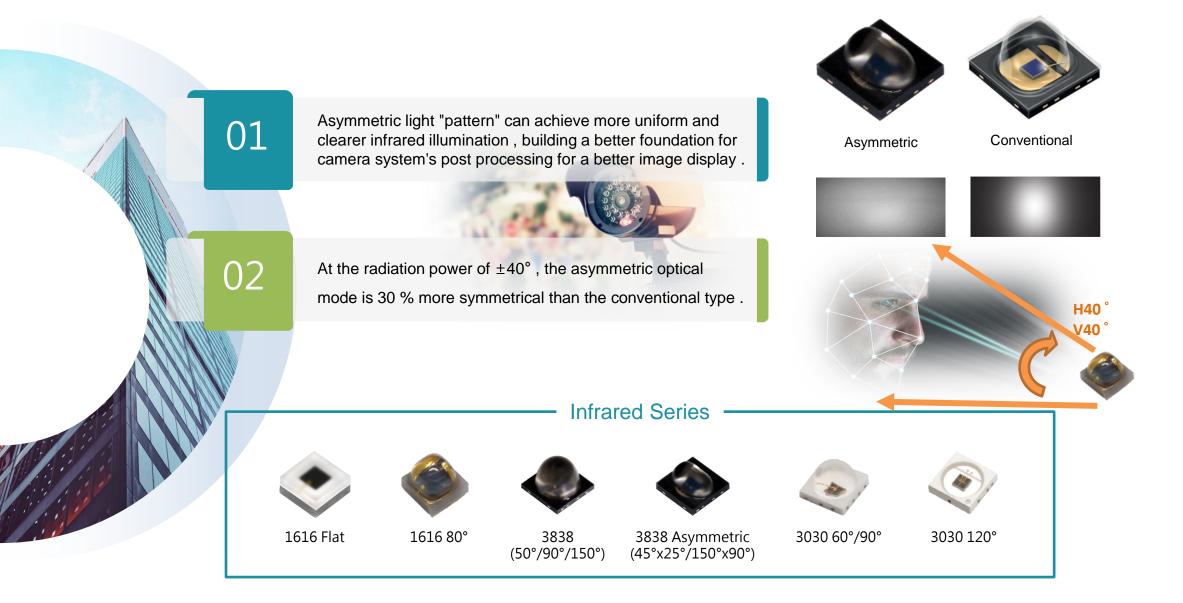

Cleaning AR/VR
Robot Inside-Out
Sensing Outside-In
Sensing

Sensing
Fusion
&
Avoidance

High radiation power. supporting transient short pulse driving high current

Narrow spectral width and low temperature drift coefficient

Built-in MPD Diffuser issue detection .Eye safety Class1

#### **VCSEL Series**

3532 Diffuser Lens VCSEL (50°x40°/65°x45°/72°x58°/90°x70°/110°x90°/120°x90°)

**Bright Lights** 

Lenovo

SONY

Panasonic.

**SHARP** 

Full range of power cover up to 3w, including PLCC package, EMC package and ceramic package