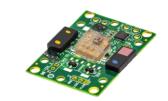

## System Engineering

Sensing integration Smart Lighting control Display and 3D depth Control Unit

- NXP
- STM
- Microchip

**HUD** Backlight Module

Packaging engineering

Sub-system, sensor fusion (Proximity, ToF sensor, iCled)

Display application product (iCLed)