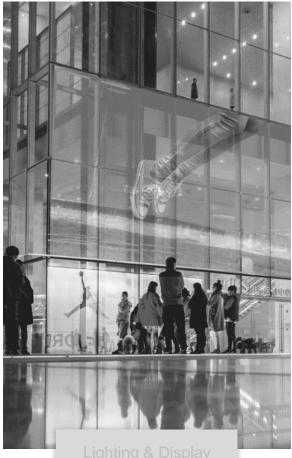

#### **Concept of Transparent Display**

Brightek's iCLed offers to LED transparent display design. It makes the module to be extreme thin to 1~3mm. It has high transparent rate and can be attached on window or metal surface. It won't impact the aesthetic, also brings futuristic and higher transparency.