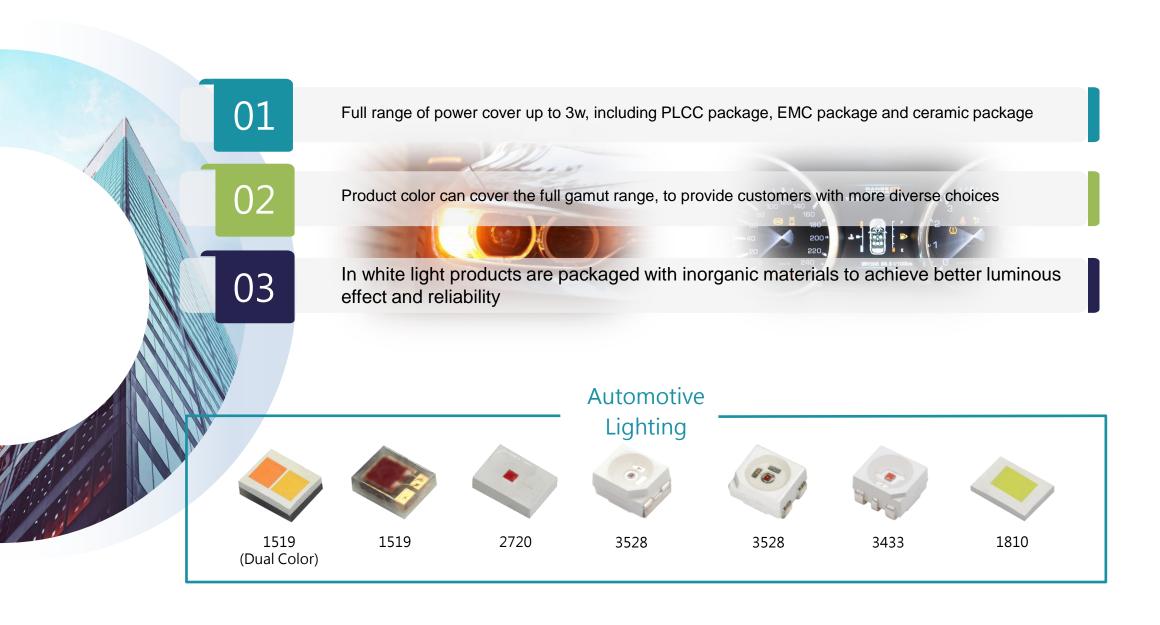

#### **VCSEL Series**

3532 Diffuser Lens VCSEL (50°x40°/65°x45°/72°x58°/90°x70°/110°x90°/120°x90°)

**Bright Lights** 

Lenovo

SONY

Panasonic.

**SHARP** 

Full range of power cover up to 3w, including PLCC package, EMC package and ceramic package