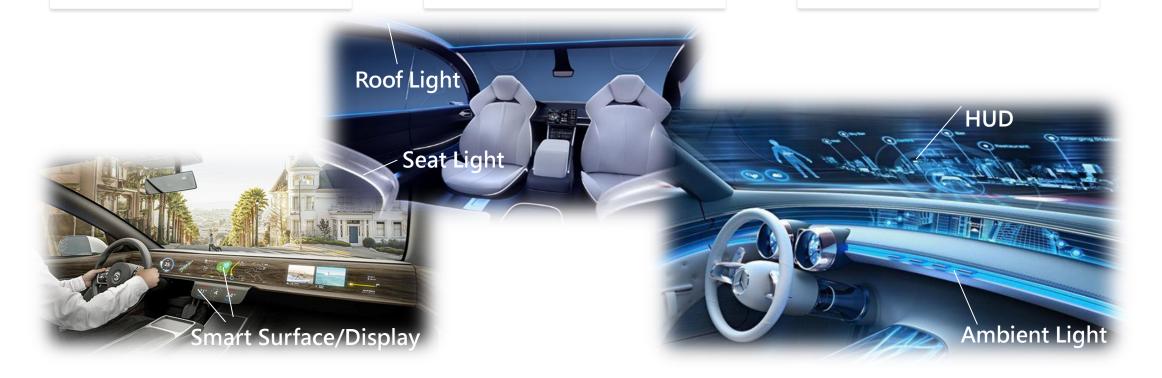

Application

- Smart Home
- Smart Cockpit
- Wearable Device
- Security Monitoring
- Face Recognition

- Interior Series
- Exterior Series
- Automobile Ambient Lighting
  - Customized Modules
  - Smart Cockpit

#### Module Tech

- Customized module (W-/AR HUD BL / Smart ambient light)
- Light and Sensor drive integration
- High power driver integration

**Smart Cockpit** 

**Smart Home** 

**Smart Robot** 