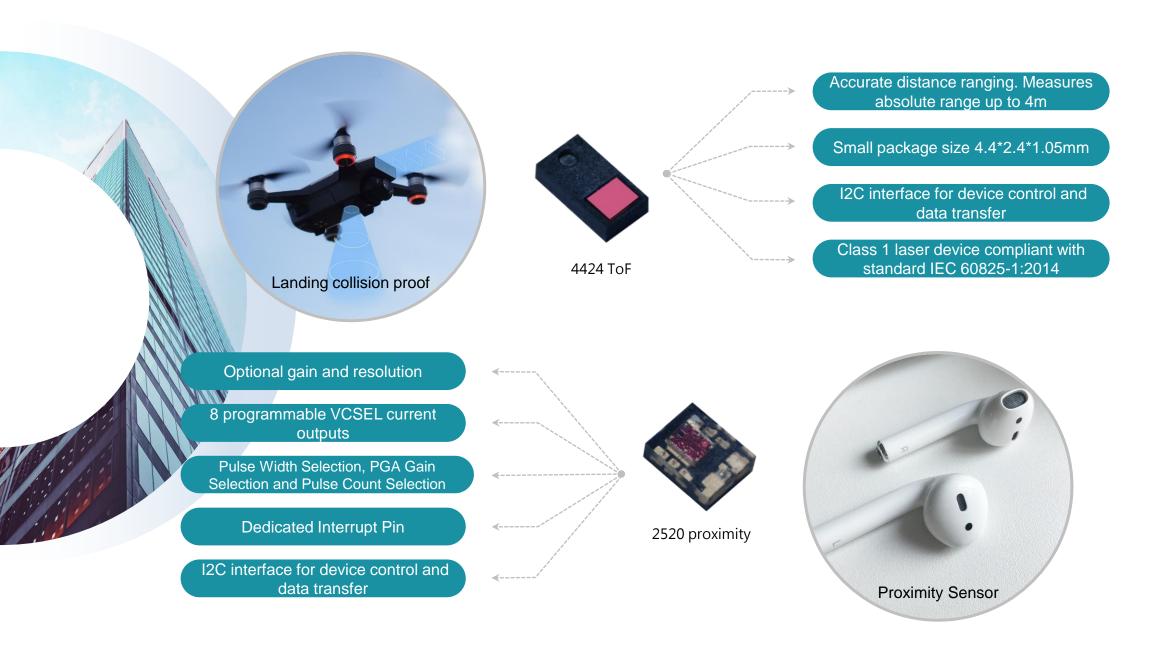

## **Modules Design for Functional Driven Market**

- ① Automotive Lighting
- ② Smart Cabin System
- ③ Interactive Control
- 4 Robotic Sensor
- (5) Computer Sensing

People
Detection
&
Power Saving

Security & Event Monitor

Cleaning AR/VR
Robot Inside-Out
Sensing Outside-In
Sensing

Sensing
Fusion
&
Avoidance

High radiation power. supporting transient short pulse driving high current

Narrow spectral width and low temperature drift coefficient

Built-in MPD Diffuser issue detection .Eye safety Class1