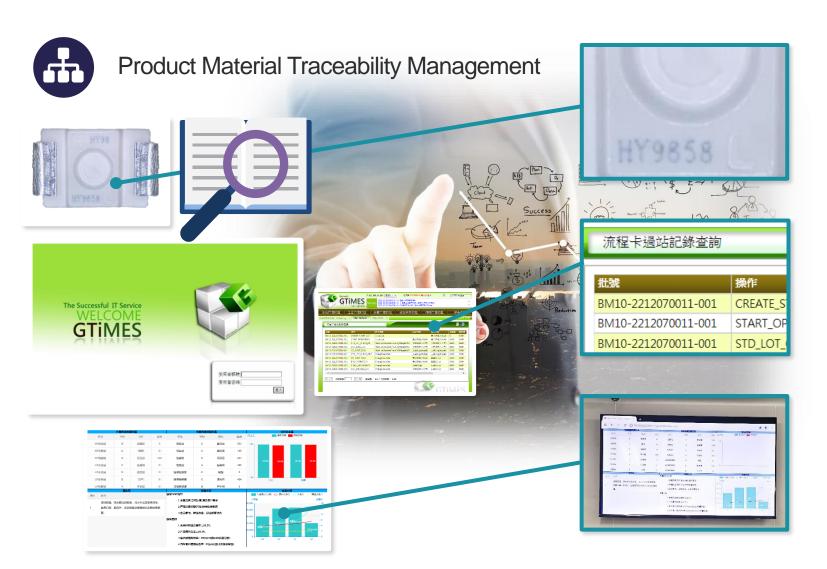

IATF 16949 Automobile quality management system

D-U-N-S No.

Laser marking is applied on automotive LEDs

System records can be checked anytime to manage the expiration date and quantity of raw materials with real-time feedback.

Provide real-time feedback and warnings, and efficiently manufacture high-quality products.