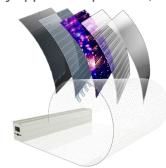

#### **Concept of Transparent Display**

Brightek's iCLed offers to LED transparent display design. It makes the module to be extreme thin to 1~3mm. It has high transparent rate and can be attached on window or metal surface. It won't impact the aesthetic, also brings futuristic and higher transparency.