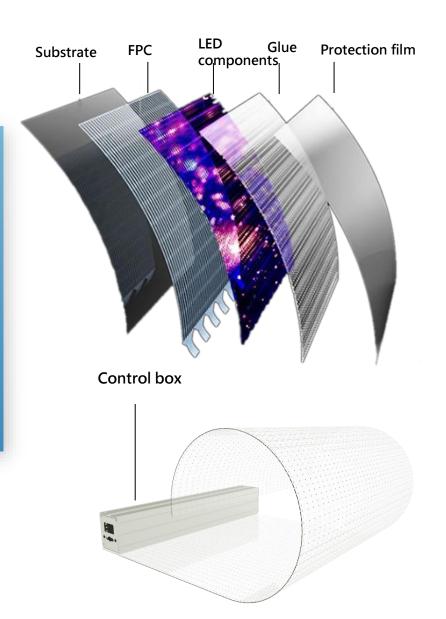

#### **Concept of Transparent Display**

Brightek's iCLed offers to LED transparent display design. It makes the module to be extreme thin to 1~3mm. It has high transparent rate and can be attached on window or metal surface. It won't impact the aesthetic, also brings futuristic and higher transparency.